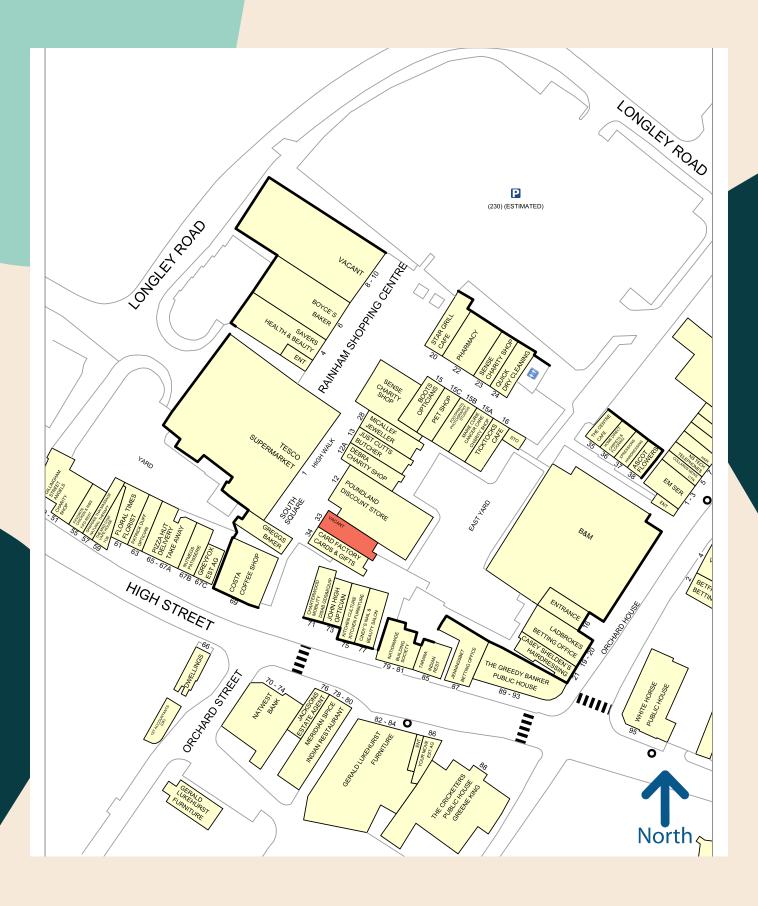

An extract from the street plan is attached upon which the property has been highlighted.